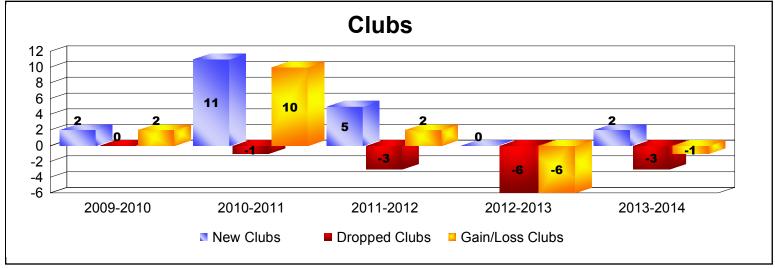

District 356 A

As of June 2014 Cumulative

| Year      | New<br>Clubs | Dropped<br>Clubs | Gain/<br>Loss<br>Clubs | New<br>Members | Charter<br>Members | Reinstate<br>Members | Transfer<br>Members | Total<br>Member<br>Added | Total<br>Members<br>Dropped | Gain/<br>Loss<br>Members |
|-----------|--------------|------------------|------------------------|----------------|--------------------|----------------------|---------------------|--------------------------|-----------------------------|--------------------------|
| 2009-2010 | 2            | 0                | 2                      | 835            | 78                 | 25                   | 6                   | 944                      | -996                        | -52                      |
| 2010-2011 | 11           | -1               | 10                     | 1069           | 337                | 53                   | 10                  | 1469                     | -1123                       | 346                      |
| 2011-2012 | 5            | -3               | 2                      | 843            | 182                | 57                   | 14                  | 1096                     | -1307                       | -211                     |
| 2012-2013 | 0            | -6               | -6                     | 954            | 5                  | 59                   | 24                  | 1042                     | -1221                       | -179                     |
| 2013-2014 | 2            | -3               | -1                     | 750            | 77                 | 112                  | 6                   | 945                      | -1014                       | -69                      |
| Average   | 4            | -3               | 1                      | 890            | 136                | 61                   | 12                  | 1099                     | -1132                       | -33                      |