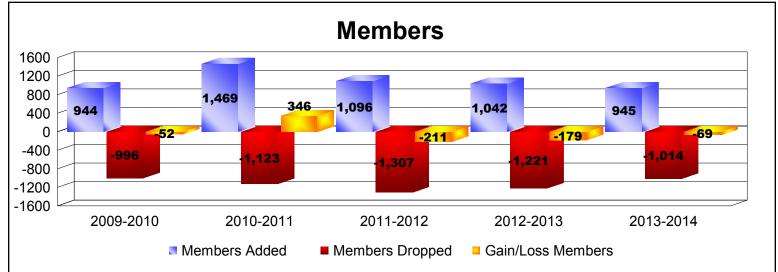

District 356 A

As of June 2014 Cumulative

| Year      | New<br>Clubs | Dropped<br>Clubs | Gain/<br>Loss<br>Clubs | New<br>Members | Charter<br>Members | Reinstate<br>Members | Transfer<br>Members | Total<br>Member<br>Added | Total<br>Members<br>Dropped | Gain/<br>Loss<br>Members |
|-----------|--------------|------------------|------------------------|----------------|--------------------|----------------------|---------------------|--------------------------|-----------------------------|--------------------------|
| 2009-2010 | 2            | 0                | 2                      | 835            | 78                 | 25                   | 6                   | 944                      | -996                        | -52                      |
| 2010-2011 | 11           | -1               | 10                     | 1069           | 337                | 53                   | 10                  | 1469                     | -1123                       | 346                      |
| 2011-2012 | 5            | -3               | 2                      | 843            | 182                | 57                   | 14                  | 1096                     | -1307                       | -211                     |
| 2012-2013 | 0            | -6               | -6                     | 954            | 5                  | 59                   | 24                  | 1042                     | -1221                       | -179                     |
| 2013-2014 | 2            | -3               | -1                     | 750            | 77                 | 112                  | 6                   | 945                      | -1014                       | -69                      |
| Average   | 4            | -3               | 1                      | 890            | 136                | 61                   | 12                  | 1099                     | -1132                       | -33                      |